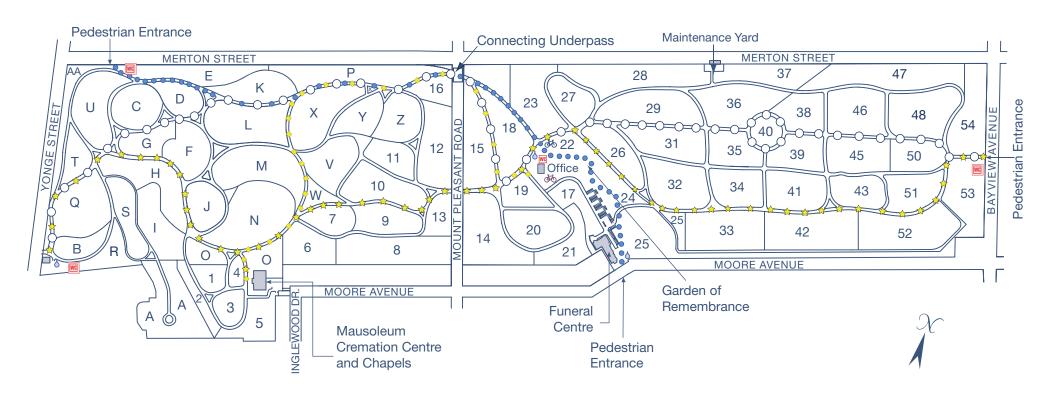

## **DIRECTIONAL ROAD LINES**

- BROKEN YELLOW ROAD LINE (BETWEEN CEMETERY OFFICE AND CREMATORIUM/MAUSOLEUM CHAPELS)
- 🎓 SOLID YELLOW ROAD LINE (FROM YONGE STREET, WEST MOUNT PLEASANT ENTRANCE OR BAYVIEW PEDESTRIAN ENTRANCE TO CREMATORIUM/MAUSOLEUM CHAPELS)
- SOLID BLUE LINE (FOR HERITAGE/BELTLINE PEDESTRIAN ENTRANCE)
- O WHITE ROAD LINE (MAIN ROAD FROM YONGE STREET ENTRANCE, BENEATH MOUNT PLEASANT ROAD TO BAYVIEW PEDESTRIAN ENTRANCE)
- PORTABLE WASHROOM (year-round) PORTABLE WASHROOMS (summers only)
- **ॐ** BICYCLE RACK
- **DRINKING FOUNTAIN**